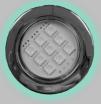

### Suction Plate

Designed with total safety in mind, this suction has a unique built in safety feature which disengages the water pressure within seconds of being activated.