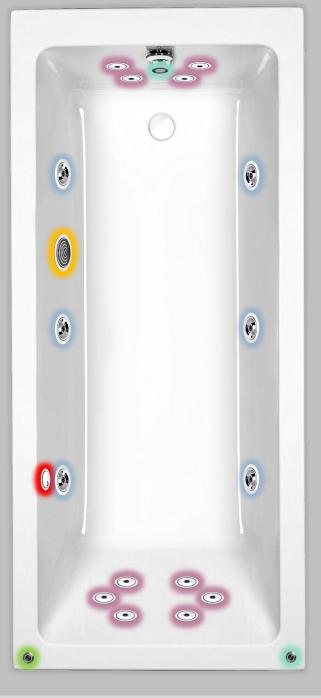

### Suction Plate

Designed with total safety in mind, this suction has a unique built in safety feature which disengages the water pressure within seconds of being activated.

### Side Jet

This high performance body jet gives the ultimate vigorous massage.

# **Electronic On / Off Button**

Turns the pump or air blower on and off. The unique design of the C-lenda Air Button allows it to be mounted on the wall of the bath.

#### **Control**

Control the flow of air to the jets with a simple turn of the centre dial. The unique design of the c-lenda Air Control allows it to be mounted on the wall of the bath.

## Back / Foot Jet

Used in clusters to target specific areas like the lumbar region and feet.

# Chromotherapy Light & On / Off Button

Underwater RGB lighting with on/off control.