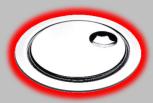

## Back / Foot Jet

Used in clusters to target specific areas like the lumbar region and feet.