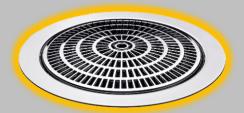

### Suction Plate

Designed with total safety in mind, this suction has a unique built in safety feature which disengages the water pressure within seconds of being activated.