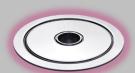

# Chromotherapy Light & On / Off Button

Underwater RGB lighting with on/off control.