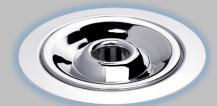

# **Electronic On / Off Button**

Turns the pump or air blower on and off. The unique design of the C-lenda Air Button allows it to be mounted on the wall of the bath.

#### **Control**

Control the flow of air to the jets with a simple turn of the centre dial. The unique design of the c-lenda Air Control allows it to be mounted on the wall of the bath.